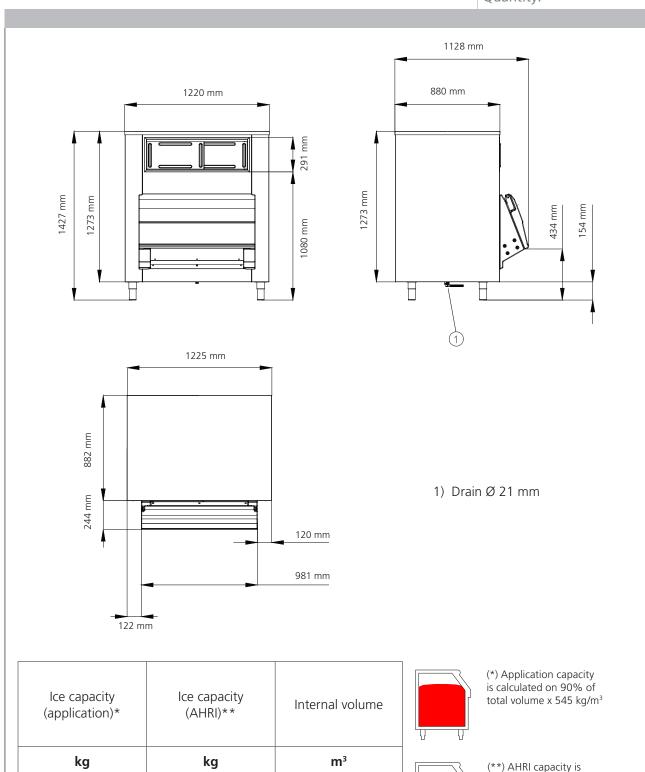

### **UNIT DATA**

Size (W x D x H) 1225 x 1128 x 1427 mm

Net weight 145 kg

**SHIPPING DATA** 

Carton (W x D x H) 1266 x 1180 x 1581 mm

Weight 169 kg

| Bin      | Compatibility | Ice Machine                           |
|----------|---------------|---------------------------------------|
| UBH 1100 | •             | MXG 427-428-437-438                   |
|          | •             | C 530-630-830-1030-<br>1448-1848-2148 |
|          | •             | MV 456-460-606-806-1006               |
|          | •             | NW 1008-1408                          |
|          | •             | N 622-922                             |
|          | •             | MFN 46-47-56                          |
|          | •             | MF 46-47-56-57-58-59-66-68-69         |
|          | •             | MAR 56-76-106-126                     |
|          | •             | MAR 78-79-108-109-128-129             |

# Storage bin 553 kg

Item #:
Project:
Quantity:

434

553

(\*\*) AHRI capacity is calculated on 80% of total volume x 481 kg/m<sup>3</sup>

1.129