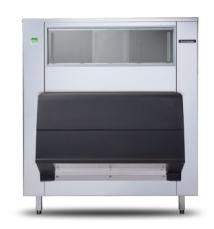

### **FEATURES:**

- Upright, Single door, Ice Storage Bin. New sleek, contemporary styling.
   Stainless steel exterior, frame, sides, top, back and bottom.
- Heavy-duty welded construction. Pre-cut top panel, to accommodate multiple Scotsman icemakers.
- Ice is stored in Polyethylene bin interior, sanitary and easy to clean, resistant to scratches and scuffs from ice scoops, paddles and shovels.
- Ice flows from ice machine, to storage, to bin door opening in first infirst out fashion, for assured ice freshness. Convenient multi position ice deflector prevents ice spillage and assists during ice loading operations.
- Bin door is spring loaded for safe usage and tight seal of storage compartment. Made in durable rotocast plastic, is light yet durable, withstanding typical rough handling of industrial or food retail environments.
- High density, non-corroding Polyethylene bin liner, is designed with easy-to-clean rounded corners, and resists scratches and scuffs from ice scoops.
- Polyurethane Insulation assures long periods of ice storage, reducing ice melt. Sliding polyethylene inspection windows are handy for visual control and initial paddle operation.
- Load resistant, stainless steel adjustable legs, with flanged feet. Storage bin base flexible drain hose conveniently rotates at 360° radius to allow ease-of-connection with any floor water drain position.